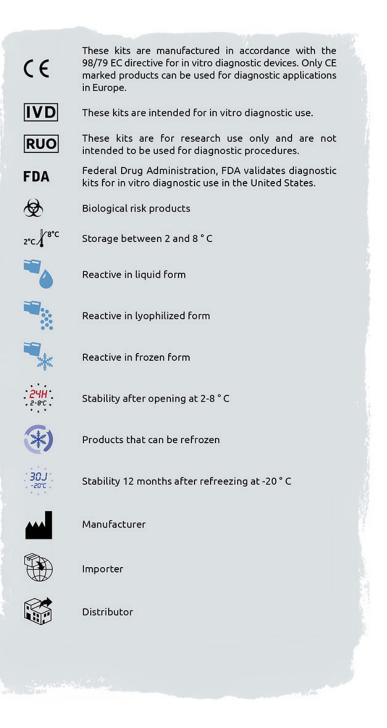

Edition of 2024-05-03 15:05:30

Bilinexin Convulxin Echicetin EMS16

Š

Mucetin Rhodocytin Sochicetin-A Triwaglerin

**Endothelial Cells** 

nh

way

# **INDIVIDUALS PLASMAS**

#### NORMAL DONOR PLASMAS



#### DONOR PATHOLOGICAL PLASMAS

| CRYOcheck™ CorPac™ |         |             |
|--------------------|---------|-------------|
|                    | Ref     | Format      |
| PrecisionStates    | CCCP-15 | 30 x 1.5 mL |
|                    |         |             |
| 🔧 RUO 🔗            | -80°C   |             |



### EXPLANATION FOR SYMBOLS USED





# Your order



## To order, several possibilities

| By telephone | +33(0)4 67 10 71 20                                      |
|--------------|----------------------------------------------------------|
| By fax       | +33(0)4 67 10 71 21                                      |
| By e-mail    | contact@cryopep.com                                      |
| By letter    | CRYOPEP, 83 rue Yves Montand, 34 080 Montpellier, FRANCE |



## **Command Processing**

We carefully pack frozen products in boxes with dry ice or cold packs according of the nature of the product.

To optimize the conditions of transport of our products, we ship our packages in dry ice only from Monday to Wednesday, except urgent customer requests.

All other orders for freeze-dried products are shipped from Monday to