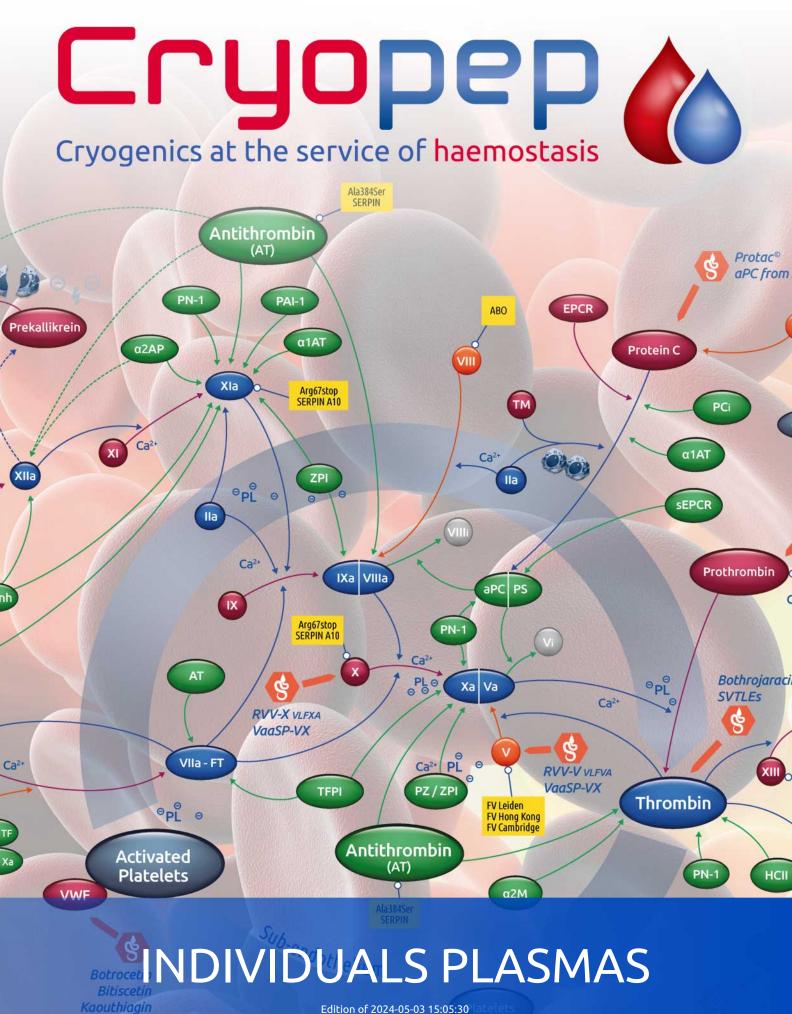

# **INDIVIDUALS PLASMAS**

#### NORMAL DONOR PLASMAS

#### DONOR PATHOLOGICAL PLASMAS

| CRYOcheck™ CorPac™ |         |             |
|--------------------|---------|-------------|
|                    | Ref     | Format      |
| PrecisionStates    | CCCP-15 | 30 x 1.5 mL |
|                    |         |             |
| 🔧 RUO 🔗            | -80°C   |             |